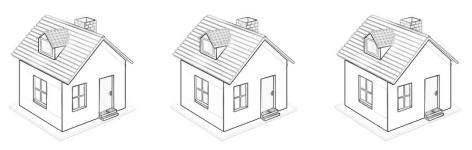

## 2. House-Logical – Colour the houses, doors, windows, roofs and chimneys.

| house   | pink |  |
|---------|------|--|
| door    |      |  |
| windows |      |  |
| roof    |      |  |
| chimney |      |  |

- 1. The pink house is on the left.
- 2. The grey house is next to the pink house.
- 3. The red house has a green door.
- 4. The grey house has red windows.
- 5. One house has a green roof and red windows.
- 6. Next to the pink house is a house with a black door.
- 7. The house with the blue door has orange windows and a black chimney.
- 8. The house with the blue windows has a yellow roof and a brown chimney.
- 9. The pink house has a purple roof.